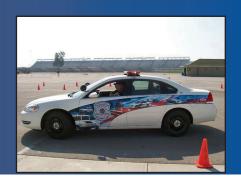

## NEW 2006-2007 Chevrolet Impala

Public Safety Vehicle Products

2006 Chevrolet Impala Vehicle Specific Console

This new vehicle-specific OEM replacement console provides professional and custom appearance. The console is manufactured from laser cut steel to precisely fit OEM dash trim. The formed steel housing and extruded aluminum frame provide strength for mounting up to 10" of emergency equipment.